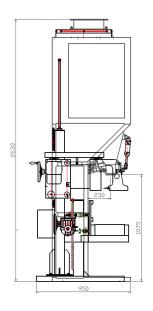

ir supply/ consumption  | 0.4~0.6MPa 1m <sup>3</sup> /h |         |
| Install height (mm)      | 2600                          |         |



**GRANULE PACKING MACHINE** 

# **SPECIFICATION**



## **FEATURES**



Load cell

Adopted international famous brand



Three stage cylinder

One single cylinder achieves four-station moves



## **Compact structure**

fast response and low failure rate



## Save and long using life

The parts in touch with the raw materials are made of stainless steel



#### Small detail save more cost

Adjustable Thread length



#### Easy operate

Adjustable Sewing machine head height

### **APPLICATIONS**

Suitable for particle materials' weighing, packaging, sewing and conveying rice, beans, seeds, sugar, and other granule material.

#### **INSTALL SIZE**





#### WARRANTY

One year machine warranty and lifetime provide paid maintenance.

#### MAIN CONFIGURATION

| Item                   | Brand              |  |
|------------------------|--------------------|--|
| Weighing controller    | CA/General Measure |  |
| Touch screen           | JP/Omron           |  |
| Switching power supply | TW/Meanwell        |  |
| Button, Knob           | FR/Schneider       |  |
| Load cell              | USA/Celtron        |  |
| Pneumatic elements     | TW/Airtag          |  |
| Air cylinder           | TW/Airtag          |  |
| Solenoid valve         | TW/Airtag          |  |

## **OPTIONAL ACCESSORIES**

- ✓ Heat Sealer HF-500
- ✓ Double needle and four thread sewing machine