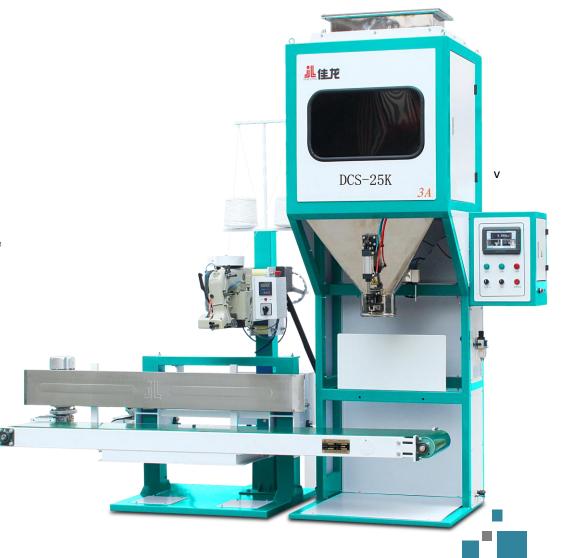

# **DESCRIPTION OF MACHINE**

Touch screen controller.

Memory the conveyor height of each packing size(auto lifting and falling). Auto oil filling and auto cutting sewing machine

- ☑ Double weighing hopper design, greatly improve the speed of packing.
- ☑ Include Packing Scale Body, Bafang Sewing Machine and 2.2m Auto Lifting Conveyor
- ✓ Auto Weighing, Filling, Sewing and thread cutting,
- ☑ High Accuracy and Stable ability, High-precision controller easy operate, Automatic error correction
- ☑ Auto alarm for over and under tolerance, fault auto diagnosis
- ☑ One key recovery function ,press the reset key back to the default parameters
- ☑ Super filter function of anti-vibration, anti-interference, ensure weighing process stable and accurate
- ✓ Reserve RS232/485 interface

| Model                    | DCS-25K-3A                    |         |
|--------------------------|-------------------------------|---------|
| Weighing range (kg)      | 5~25                          | 25-50   |
| Speed (bag/h)            | 600-900                       | 300-400 |
| Scale interval (g)       | 10                            |         |
| Accuracy grade           | X (0.2)                       |         |
| Sewing machine type      | Single needle/ Double thread  |         |
| Power supply/consumption | 4N-AC 380V 50Hz 1KW           |         |
| Air supply/ consumption  | 0.4~0.6MPa 1m <sup>3</sup> /h |         |
| Install height (mm)      | 2600                          |         |

**GRANULE PACKING MACHINE** 