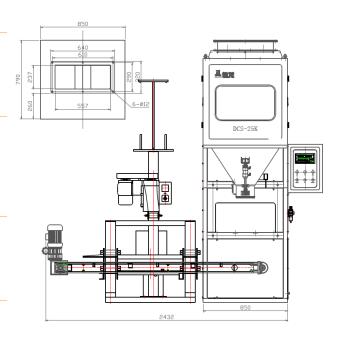

Air supply/ consumption  | 0.4~0.6MPa 1m <sup>3</sup> /h |         |
| Install height (mm)      | 2600                          |         |



**GRANULE PACKING MACHINE** 

# **SPECIFICATION**



## **FEATURES**



Load cell

Adopted international famous brand



Three stage cylinder

One single cylinder achieves four-station moves



## **Compact structure**

fast response and low failure rate



## Save and long using life

The parts in touch with the raw materials are made of stainless steel



#### Small detail save more cost

Adjustable Thread length



#### Easy operate

Adjustable Sewing machine head height

### **APPLICATIONS**

Suitable for particle materials' weighing, packaging, sewing and conveying rice, beans, seeds, sugar, and other granule material.

#### **INSTALL SIZE**





#### WARRANTY

One year machine warranty and lifetime provide paid maintenance.

#### MAIN CONFIGURATION

| Item                   | Brand              |  |
|------------------------|--------------------|--|
| Weighing controller    | CA/General Measure |  |
| Touch screen           | JP/Omron           |  |
| Switching power supply | TW/Meanwell        |  |
| Button, Knob           | FR/Schneider       |  |
| Load cell              | USA/Celtron        |  |
| Pneumatic elements     | TW/Airtag          |  |
| Air cylinder           | TW/Airtag          |  |
| Solenoid valve         | TW/Airtag          |  |

## **OPTIONAL ACCESSORIES**

- ✓ Heat Sealer HF-500
- ✓ Double needle and four thread sewing machine